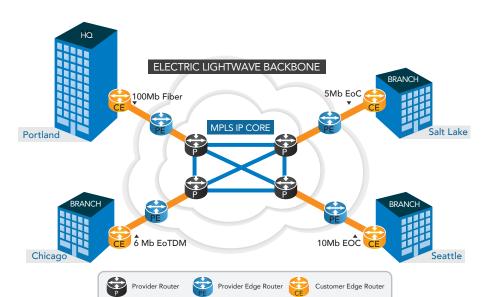

## **Secure Networking**

Electric Lightwave's IP/MPLS VPN is a service that securely connects all of your locations combining voice, data and Internet traffic on a single access circuit. Whether you have two sites or 200, we can customize a secure, reliable solution with bandwidth available up to 10 Gbps, protecting your network investment and saving time and money.

We offer various access methods to provide the right amount of bandwidth for your applications and business functions. Our scalable service supports your expanding business and is designed as a fully meshed network to support the needs of multi-location offices. Our high performance network securely connects all locations over a private IP/MPLS network with 99.99% uptime, ensuring high productivity and minimal disruption.