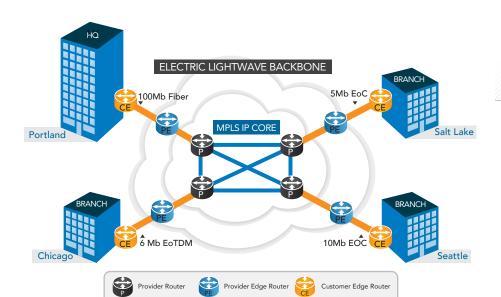

# **Secure Networking**

Electric Lightwave's VPN Solutions is a service that securely connects all of your locations combining voice, data and Internet traffic on a single access circuit. Whether you have two sites or 200, we can customize a secure, reliable solution with bandwidth available up to 10 Gbps, protecting your network investment and saving time and money.

We offer various access methods to provide the right amount of bandwidth for your applications and business functions. Our scalable service supports your expanding business and is designed as a fully meshed network to support the needs of multi-location offices. Our high performance network securely connects all locations over a private IP/MPLS network with 99.99% uptime, ensuring high productivity and minimal disruption.